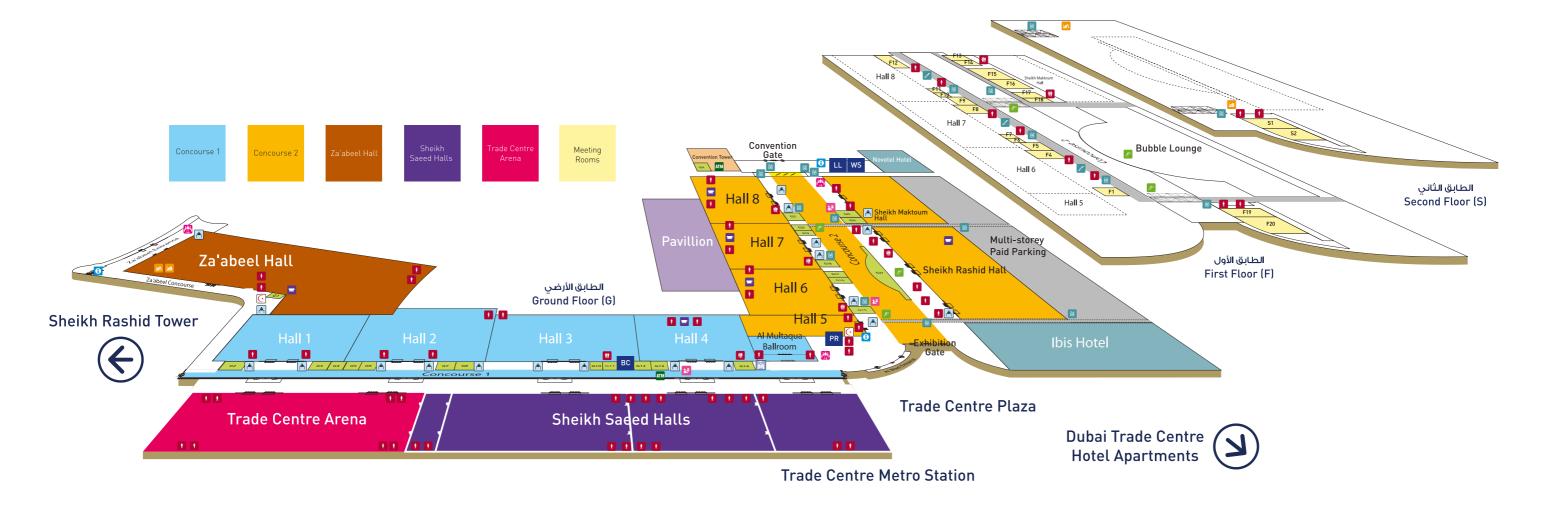

.

Audio Visual Facilities include computer and video displays, presentation equipment, video and audio distribution systems, lighting and environmental controls, video conferencing and camera controls, sound and microphone systems and a dedicated team of operational technicians.

#### Technology and IT Facilities

The fully fibre-optic centre offers multiple levels of communication service. Wireless internet access and advanced Delegate Registration System are available.

Parking Facilities There is a Multistorey covered parking complex in addition to large open-air parking lots in front of the exhibition halls and adjacent to the centre. Valet parking is also offered. 78 DUBAI MEETING AND EVENT PLANNERS' GUIDE VENUES 79

# DUBAI INTERNATIONAL CONVENTION AND EXHIBITION CENTRE FLOOR PLAN



#### MEETING ROOM CAPACITIES

| Room Name            | Theatre | Boardroom | Banquet | Area<br>sq m | Height (m) |
|----------------------|---------|-----------|---------|--------------|------------|
| Dubai F (F18)        | 30      | 12        | 20      | 50           | 2.65       |
| Dubai E + F          | 78      | 32        | 50      | 119          | 2.65       |
| Abu Dhabi A (F19)    | 120     | 30        | 70      | 162          | 2.65       |
| Abu Dhabi B (F20)    | 225     | 60        | 180     | 297          | 2.65       |
| Ajman A (F5)         | 60      | 22        | 30      | 75           | 2.65       |
| Ajman B (F6)         | 20      | 12        | 10      | 35           | 2.65       |
| Ajman C (F7)         | 20      | 12        | 10      | 33           | 2.65       |
| A