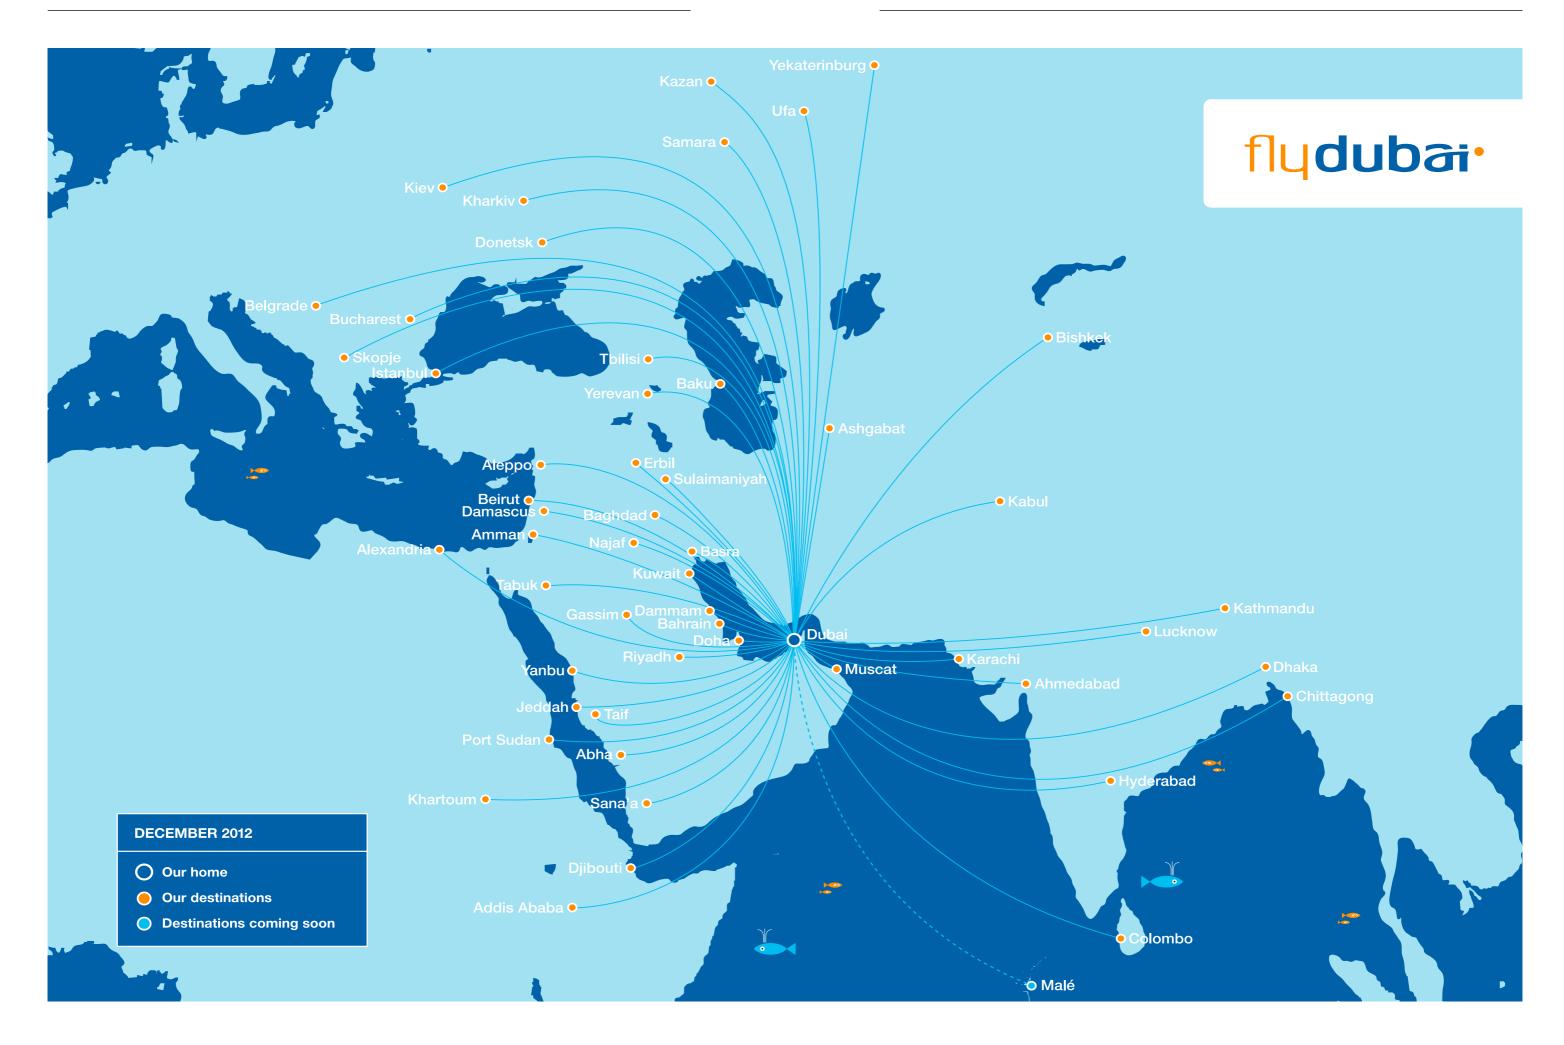

# **FLYDUBAI**

SINCE OPERATIONS BEGAN IN JUNE 2009, FLYDUBAI HAS BECOME THE WORLD'S FASTEST GROWING START-UP AIRLINE EVER, FLYING TO MORE THAN 45 DESTINATIONS ACROSS THE GCC, MIDDLE EAST, ASIA, AFRICA, THE SUBCONTINENT AND THE FRINGES OF EUROPE.

The low-cost carrier, which is based at Dubai Terminal 2, is dedicated to making travel more accessible and affordable, taking every step to lower costs and pass them onto passengers by way of lower fares. But low cost does not mean low quality; flydubai continues to pioneer new products and technologies, including being the only airline in the world able to screen movies in high definition. Book early, online at flydubai.com, to get the lowest fares.