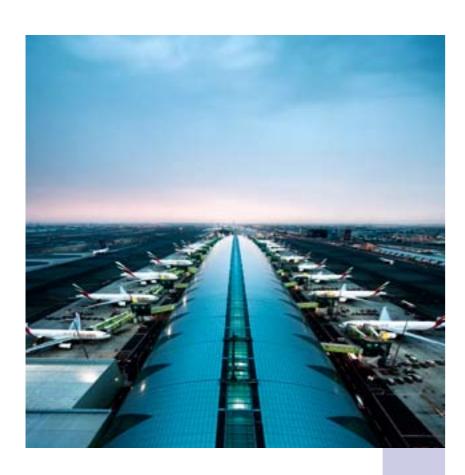

# AL MAKTOUM INTERNATIONAL AIRPORT

RECENTLY OPENED ON JUNE 27<sup>TH</sup> 2010, THE AL MAKTOUM INTERNATIONAL AIRPORT IS ONE OF THE MOST AMBITIOUS AIRPORT PROJECTS EVER ENVISIONED, AND LIVES UP TO THE LEGACY OF ITS NAMESAKE, THE LATE SHEIKH MAKTOUM BIN RASHID AL MAKTOUM, FORMER RULER OF DUBAI.

When fully operational, Al Maktoum International Airport will become the world's largest passenger and cargo hub, 10 times larger than Dubai International Airport and Dubai Cargo Village combined.

Once completed, the airport will have an annual cargo capacity of 12 million tonnes, and a passenger capacity of up to 160 million people per year. This would be more than Hartsfield-Jackson Atlanta International Airport, which handled 90 million people in 2008 and is currently the world's busiest passenger airport.

The airport will be served by Dubai's new metro system and includes five parallel runways; three passenger terminals, including two luxury facilities (one dedicated to airlines of The Emirates Group, the second to other carriers, and the third to low-cost carriers); multiple concourses; 16 cargo terminals with a 12 million tonne capacity; executive and Royal jet centres; hotels and shopping malls.