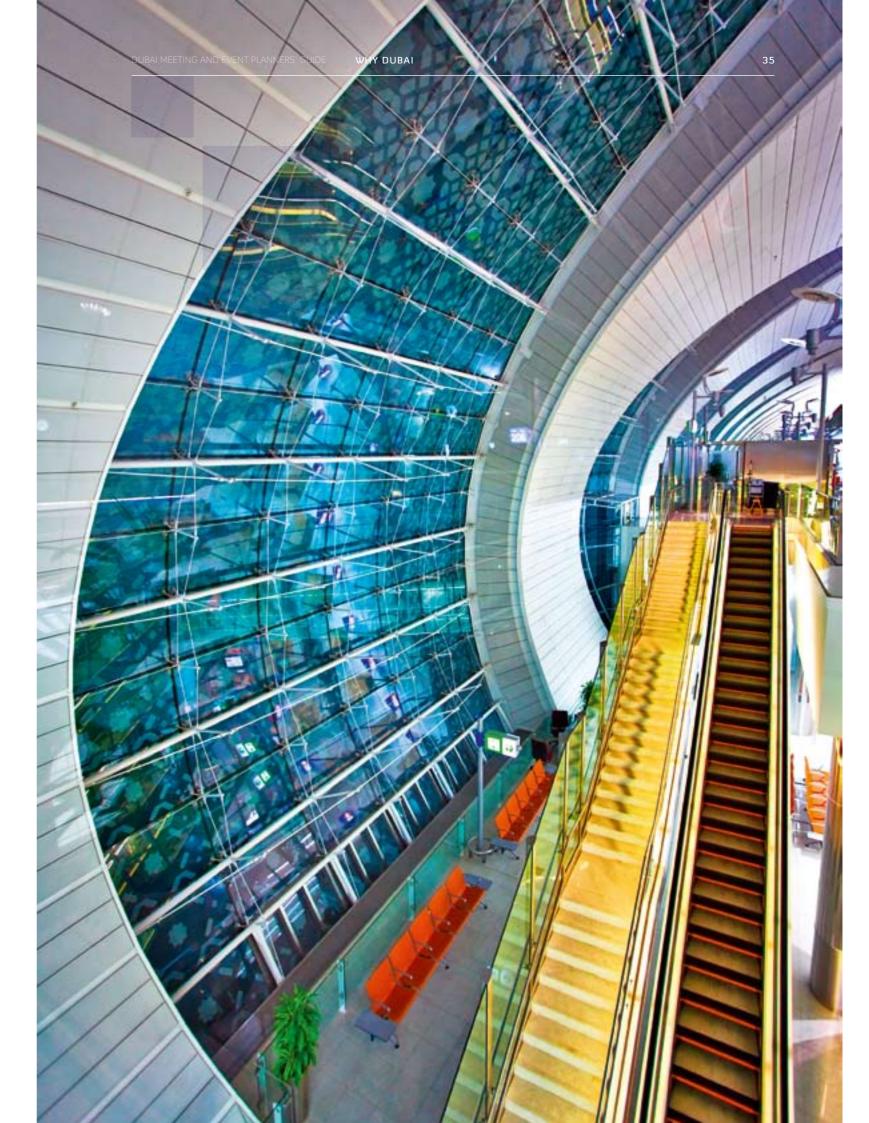

# **DUBAI INTERNATIONAL AIRPORT**

DUBAI INTERNATIONAL AIRPORT HAS ESTABLISHED ITSELF AS A GLOBAL AVIATION HUB, HANDLING OVER 50 MILLION PASSENGERS IN 2012. THIS MADE IT THE THIRD BUSIEST AIRPORT IN THE WORLD BY INTERNATIONAL PASSENGER TRAFFIC AND THE SIXTH BUSIEST CARGO AIRPORT.

Altogether, it handles over 6,000 weekly flights operated by 130 airlines to 220 destinations across every continent.

In addition to being one of the busiest, Dubai International Airport is also a paradigm of modernity, especially after the opening of Terminal 3 in 2008, dedicated to Emirates Airline. This state-ofthe-art terminal has 59 passenger loading bridges, 220 check-in counters, 14 baggage belts running 80km, 157 elevators and 97 escalators, 2,600 underground parking spaces and nearly 15,000sg m devoted to duty free. Other facilities include a 300room hotel and health club, an 800 passenger capacity Emirates First Class Lounge and a Business Class Lounge for 1,200. A new VIP Majlis facility has also been launched, as well as a relocated Executive Flight Centre that is the largest dedicated business aviation terminal of its kind in the Middle East region.

An exclusive A380 facility is now open, with 23 dedicated gates, which expand the airport's capacity to 75 million passengers per annum.