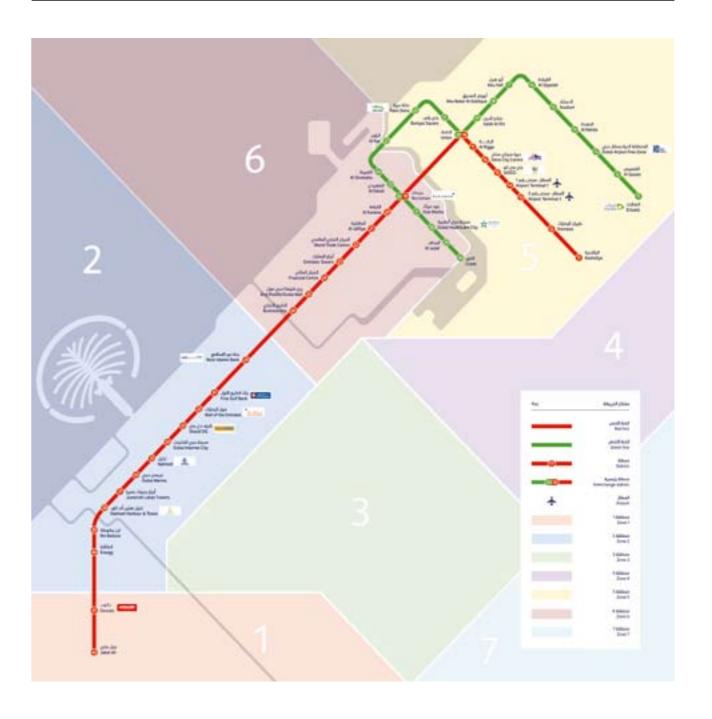

# PUBLIC TRANSPORTATION IN DUBAI

DUBAI'S COMMITMENT TO SUSTAINABLE DEVELOPMENT AND ENVIRONMENTAL AWARENESS IS EASILY VERIFIED BY ITS PUBLIC TRANSPORT SYSTEM, ONE OF THE MOST COMPREHENSIVE AND ADVANCED IN THE WORLD. REGULATED BY THE ROADS AND TRANSPORT AUTHORITY (RTA), PUBLIC TRANSPORT IS EASY, AFFORDABLE AND RELIABLE.

Although traditional forms of transportation such as buses, water buses and road taxis are prevalently used, the Dubai Metro now stands as the futuristic model of mass transit in the city and the region. Fitted with state-of-theart technology, all stations and trains are air conditioned, and offer standard or Gold Class seating. Dubai Metro is the first urban train network in the Arabian Peninsula as well as the longest fully automated network in the world. In the first two days of operation, it moved nearly 10% of Dubai's population, and in the first five months carried over 10 million passengers. As it continues to grow and new lines and stations open, it promises to connect every corner of the emirate in a clean, comfortable and modern fashion.