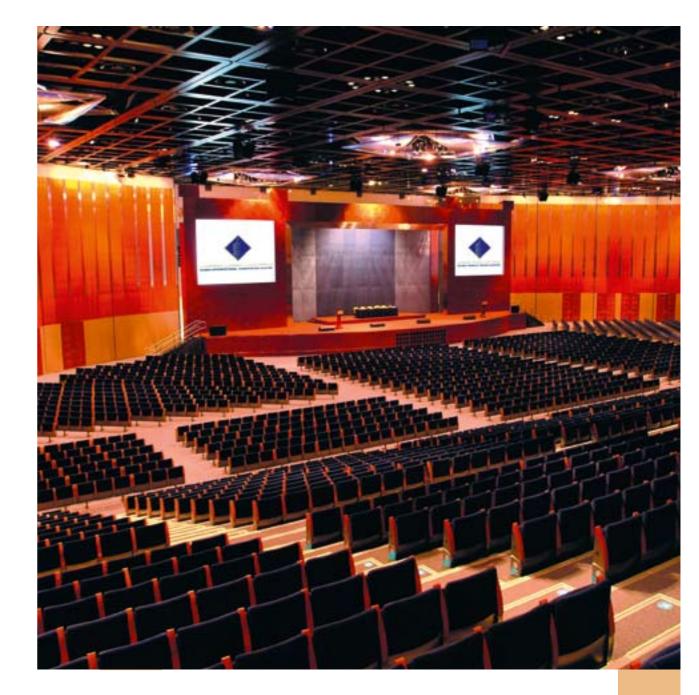

## **WORLD-CLASS FACILITIES**

BestCities destinations have stateof-the-art convention facilities that can accommodate between 300 and 5,000 delegates in plenary sessions. Some venues can even accommodate as many as 20,000 delegates. Each destination also has at least 10,000 hotel rooms within close proximity of the major convention venues.